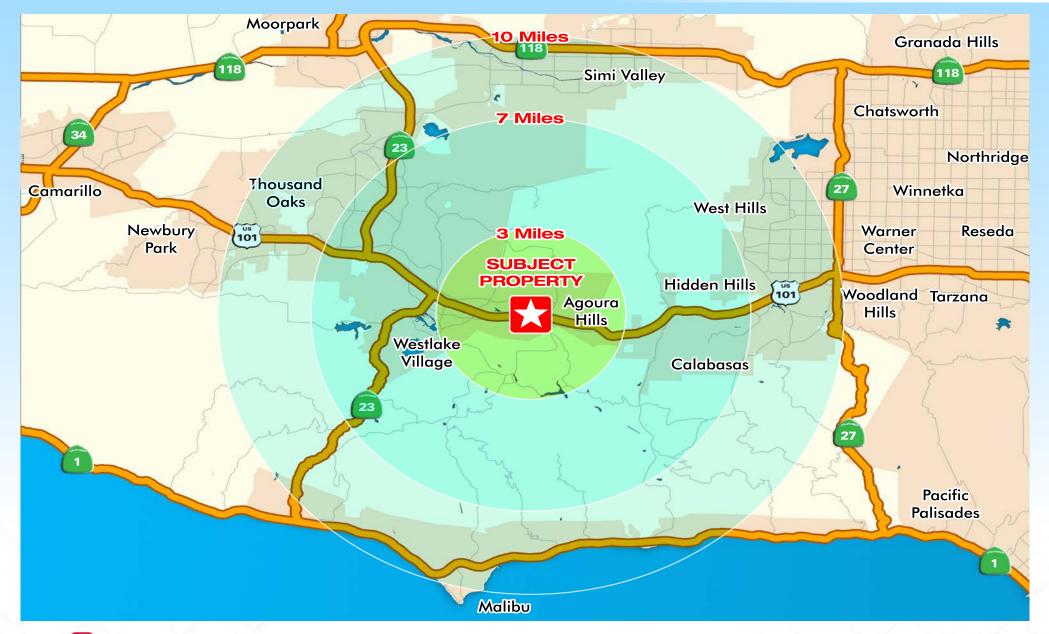

29541 CANWOOD ST

AGOURA HILLS, CA

IMMEDIATE ACCESS TO HIGHWAY 101

## LOCATOR

Lee & Associates® LA North/Ventura, Inc. Corporate ID #01191898 A Member of the Lee & Associates Group of Companies 5707 Corsa Avenue, Suite 200 Westlake Village, CA 91362 P 818.223.4388 F 818.591.1450 www.lee-associates.com