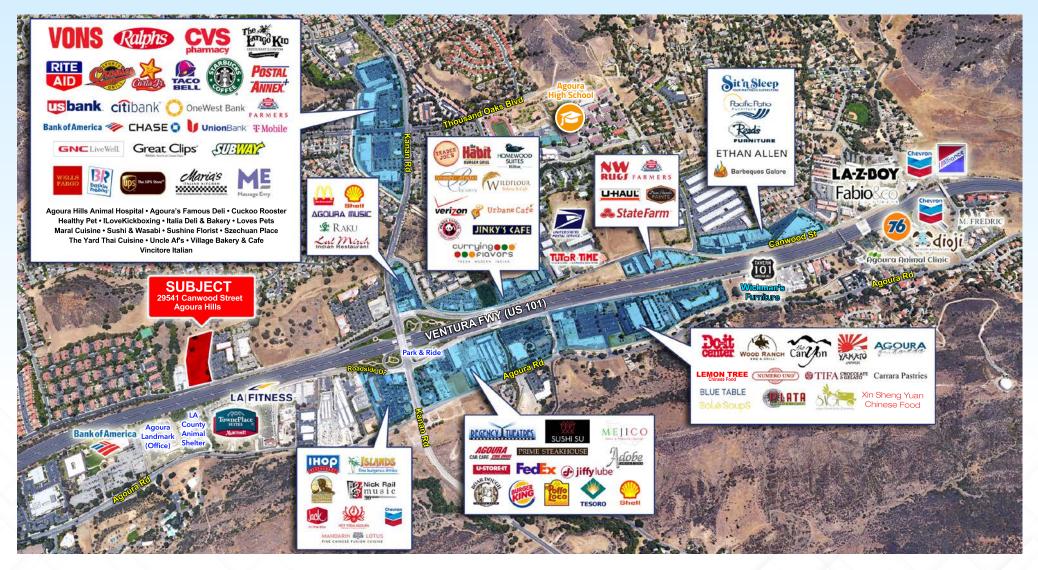

29541 CANWOOD ST

AGOURA HILLS, CA

IMMEDIATE ACCESS TO HIGHWAY 101

## LOCATOR

Lee & Associates® LA North/Ventura, Inc. Corporate ID #01191898 A Member of the Lee & Associates Group of Companies 5707 Corsa Avenue, Suite 200 Westlake Village, CA 91362 P 818.223.4388 F 818.591.1450 www.lee-associates.com