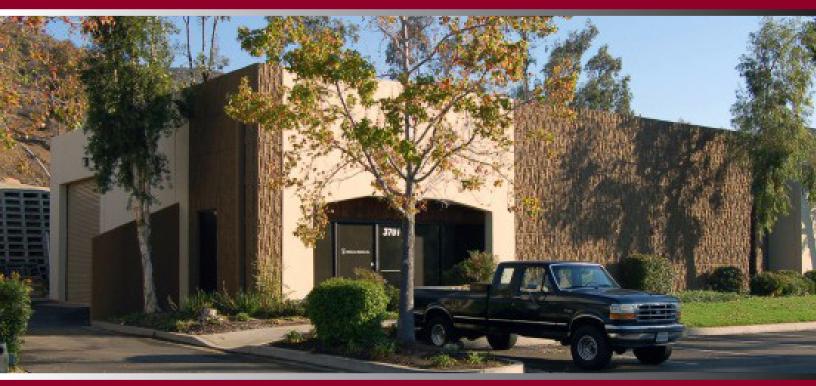

## PEPPER TREE BUSINESS PARK

3701 Old Conejo Road, Newbury Park CA

## 4,994 SF INDUSTRIAL SPACE AVAILABLE FOR LEASE

For More Information Please Contact:

## **PROPERTY HIGHLIGHTS**

- Rare Small Industrial Unit
- Oversize Loading Door | 14' x 14'
- Close Proximity to 101 Freeway
- 200 A 120/208V | 2/1,000 Parking
- Lease Rate: \$5,743/mo (\$1.15 PSF Gross)\*