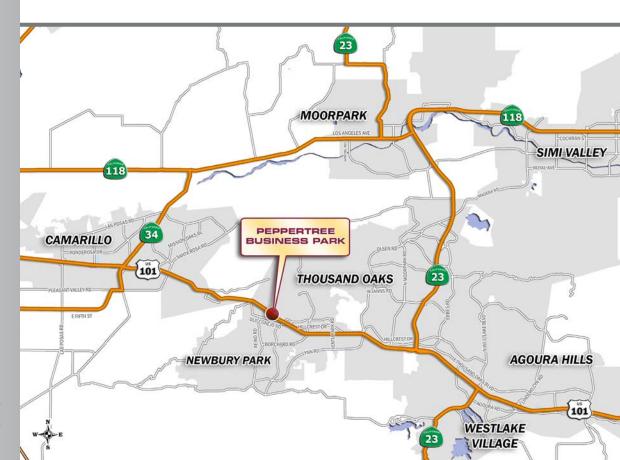

## PEPPER TREE BUSINESS PARK

3701 Old Conejo Road, Newbury Park CA

## **PROPERTY HIGHLIGHTS**

- Rare Small Industrial Unit
- Oversize Loading Door | 14' x 14'
- Close Proximity to 101 Freeway
- 200 A 120/208V | 2/1,000 Parking
- Lease Rate: \$5,743/mo (\$1.15 PSF Gross)\*