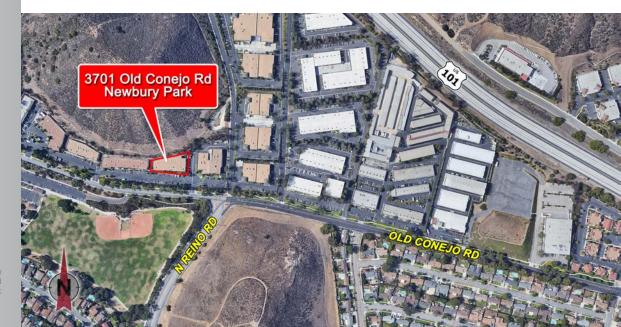

## PEPPER TREE BUSINESS PARK

3701 Old Conejo Road, Newbury Park CA

## 3701 Old Conejo Road, Newbury Park CA

| Available SF  | 4,994               |
|---------------|---------------------|
| Total Bldg SF |                     |
| Land SF       | POL                 |
| Office SF     | 1,050               |
| Zoning        | M1                  |
| Year Built    | 1983                |
| Power         | 400A 120/208V Ø3 W4 |
| Loading       | (1) GL (14'x14')    |
| Min Clear Ht  | 16 Feet             |
| Parking       | 10 Spaces           |