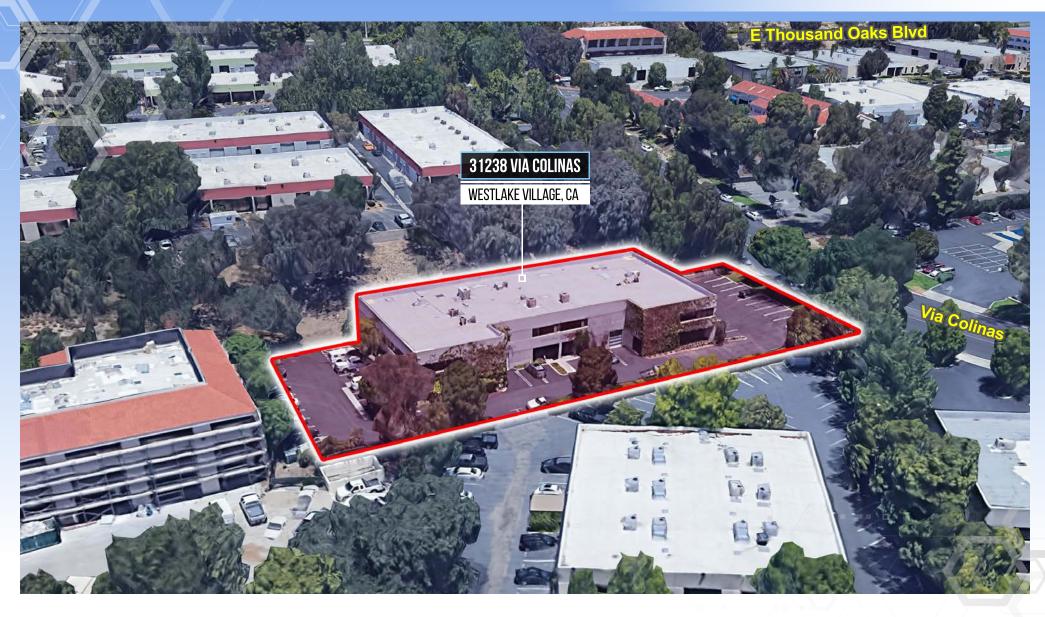

PRIME WESTLAKE VILLAGE LOCATION

ANCHORED BY CLUB 805 (BASEBALL TRAINING FACILITY)

MAJOR BUILDING RENOVATIONS RECENTLY PERFORMED & IN PROGRESS

CLOSE PROXIMITY TO RETAIL AMENITIES & HIGHWAY 101

| GROUND FLOOR |          |               |
|--------------|----------|---------------|
| UNIT         | SIZE     | RENT (PSF MG) |
| A-1          | 1,478 SF | Leased        |
| A-2          | 1,713 SF | \$1.95        |
| В            | 2,637 SF | Leased        |
| С            | 2,639 SF | Leased        |
| G            | 1,131 SF | \$1.95        |
| н            | 1,988 SF | \$1.95        |