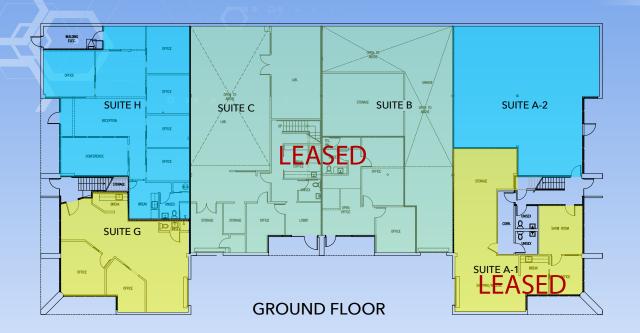

PRIME WESTLAKE VILLAGE LOCATION

ANCHORED BY CLUB 805 (BASEBALL TRAINING FACILITY)

MAJOR BUILDING RENOVATIONS RECENTLY PERFORMED & IN PROGRESS

CLOSE PROXIMITY TO RETAIL AMENITIES & HIGHWAY 101

| GROUND FLOOR |          |               |
|--------------|----------|---------------|
| UNIT         | SIZE     | RENT (PSF MG) |
| A-1          | 1,478 SF | Leased        |
| A-2          | 1,713 SF | \$1.95        |
| В            | 2,637 SF | Leased        |
| С            | 2,639 SF | Leased        |
| G            | 1,131 SF | \$1.95        |
| н            | 1,988 SF | \$1.95        |