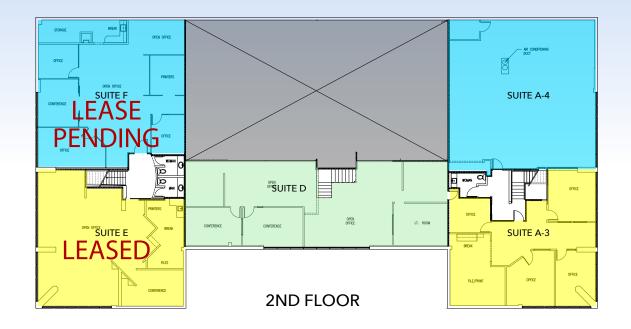

## **2ND FLOOR UNIT SIZE** RENT (PSF MG) 1,499 SF A-3 \$1.95 A-4 2,014 SF \$1.95 \$1.95 D 2,314 SF 1,578 SF Leased Ε F 1,898 SF Lease Pending