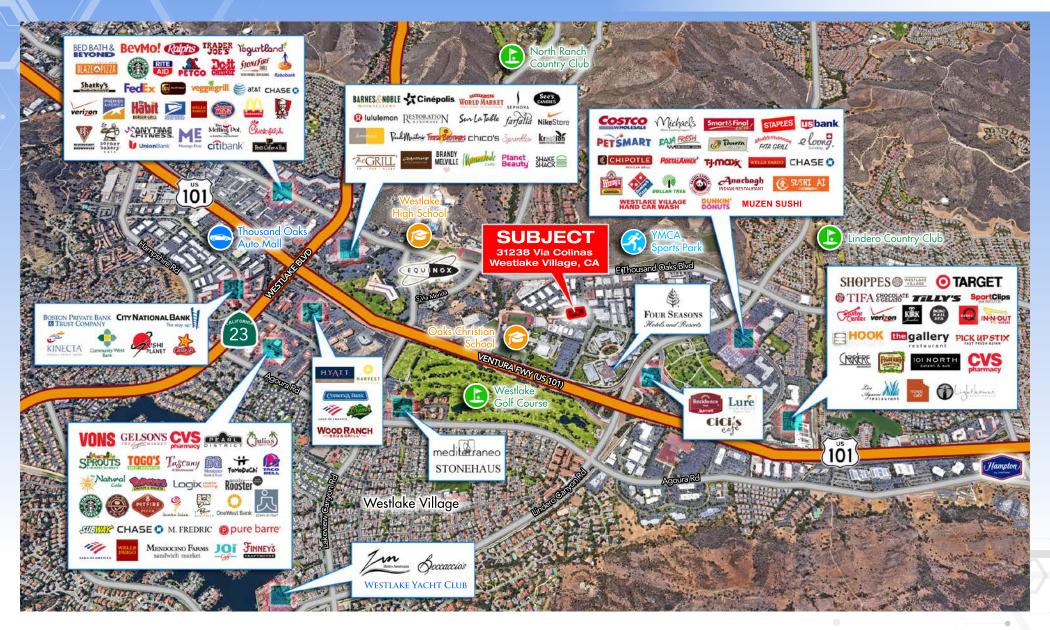

PRIME WESTLAKE VILLAGE LOCATION

ANCHORED BY CLUB 805 (BASEBALL TRAINING FACILITY)

MAJOR BUILDING RENOVATIONS RECENTLY PERFORMED & IN PROGRESS

CLOSE PROXIMITY TO RETAIL AMENITIES & HIGHWAY 101

| GROUND FLOOR |          |               |
|--------------|----------|---------------|
| UNIT         | SIZE     | RENT (PSF MG) |
| A-1          | 1,478 SF | Leased        |
| A-2          | 1,713 SF | \$1.95        |
| В            | 2,637 SF | Leased        |
| С            | 2,639 SF | Leased        |
| G            | 1,131 SF | \$1.95        |
| н            | 1,988 SF | \$1.95        |