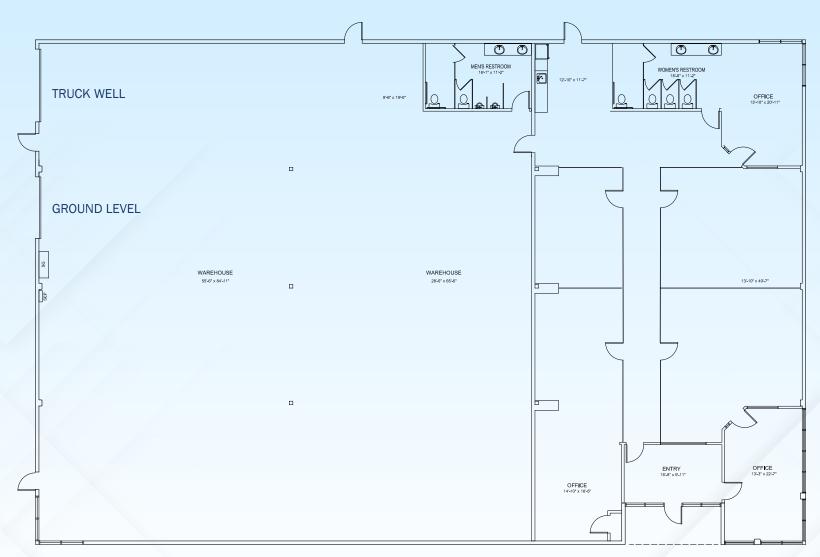

ADJACENT TO 4 SEASONS

IMMEDIATE FREEWAY ACCESS NUMEROUS RETAIL AMENITIES NEARBY

**SALE PRICE:** \$5,950,000 (±\$525 PSF)

ZONING: MI

YEAR BUILT: 1977

PARKING: 22 SPACES (2/1000)

FLOOR PLAN NOT TO SCALE