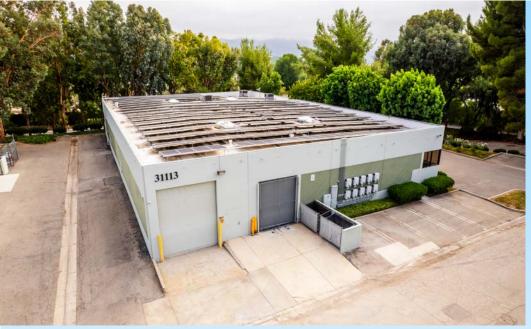

ADJACENT TO 4 SEASONS

IMMEDIATE FREEWAY ACCESS NUMEROUS RETAIL AMENITIES NEARBY

**SALE PRICE:** \$5,950,000 (±\$525 PSF)

ZONING: MI

YEAR BUILT: 1977

PARKING: 22 SPACES (2/1000)

FLOOR PLAN NOT TO SCALE