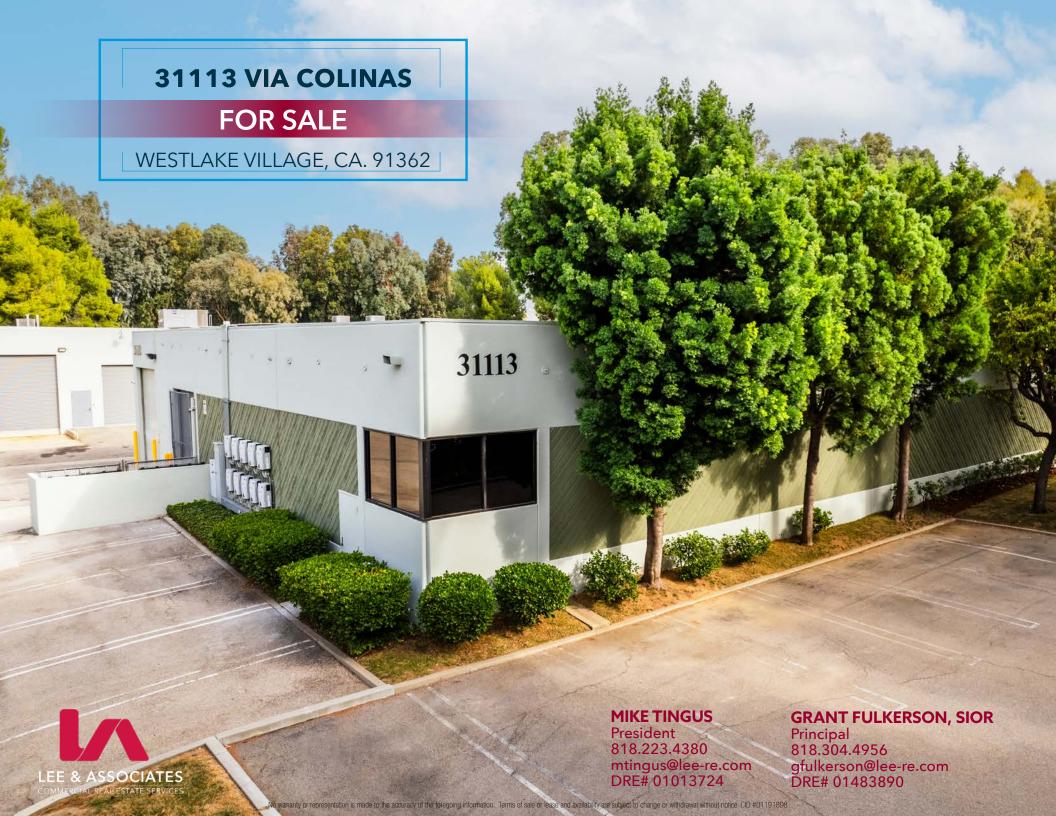

ADJACENT TO 4 SEASONS

IMMEDIATE FREEWAY ACCESS NUMEROUS RETAIL AMENITIES NEARBY

**SALE PRICE:** \$5,950,000 (±\$525 PSF)

ZONING: MI

YEAR BUILT: 1977

PARKING: 22 SPACES (2/1000)

FLOOR PLAN NOT TO SCALE

#### **MIKE TINGUS**

President 818.223.4380 mtingus@lee-re.com DRE# 01013724

### **GRANT FULKERSON, SIOR**

Principal 818.304.4956 gfulkerson@lee-re.com DRE# 01483890

Lee & Associates® Lee & Associates®
LA North/Ventura, Inc.
Corporate ID #01191898
A Member of the Lee & Associates
Group of Companies
5707 Corsa Avenue, Suite 200
Westlake Village, CA 91362
P 818.223.4388 F 818.591.1450 www.lee-associates.com