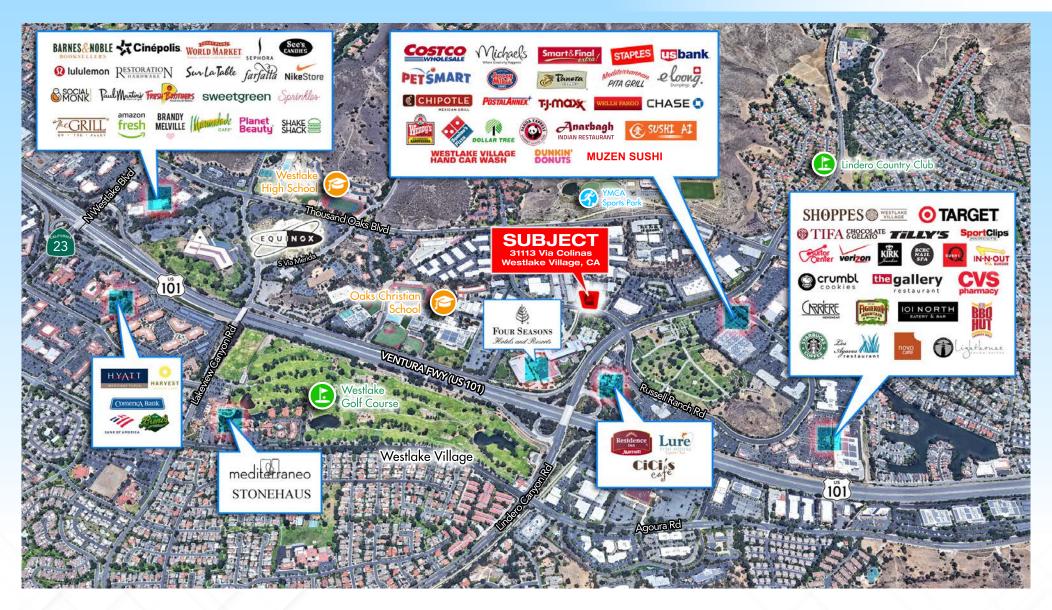

# **AMENITIES**

Lee & Associates®
LA North/Ventura, Inc.
Corporate ID #01191898
A Member of the Lee & Associates
Group of Companies
5707 Corsa Avenue, Suite 200
Westlake Village, CA 91362
P 818.223.4388 F 818.591.1450
www.lee-associates.com