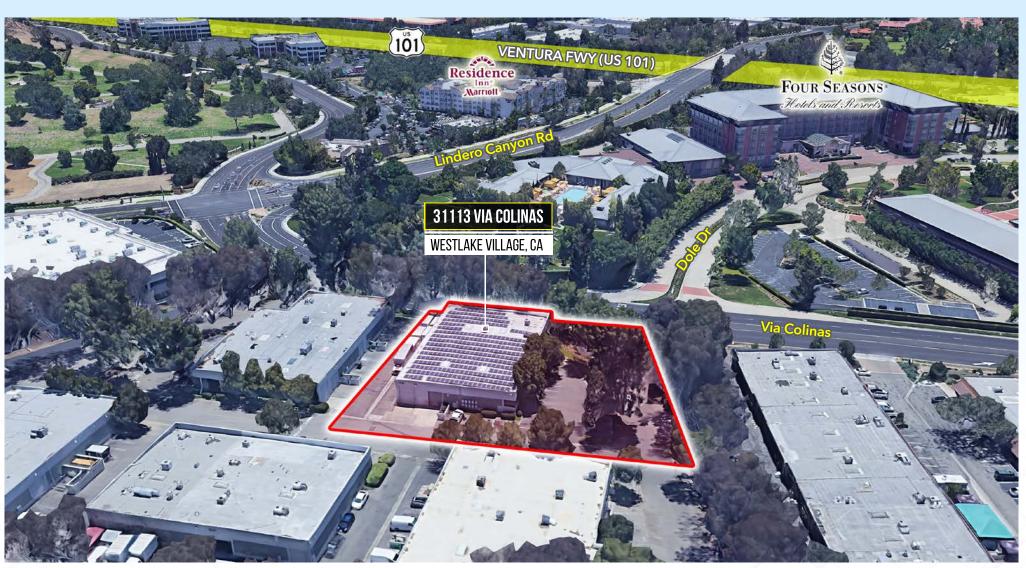

ADJACENT TO 4 SEASONS

IMMEDIATE FREEWAY ACCESS NUMEROUS RETAIL AMENITIES NEARBY

**SALE PRICE:** \$5,950,000 (±\$525 PSF)

ZONING: MI

YEAR BUILT: 1977

PARKING: 22 SPACES (2/1000)

FLOOR PLAN NOT TO SCALE