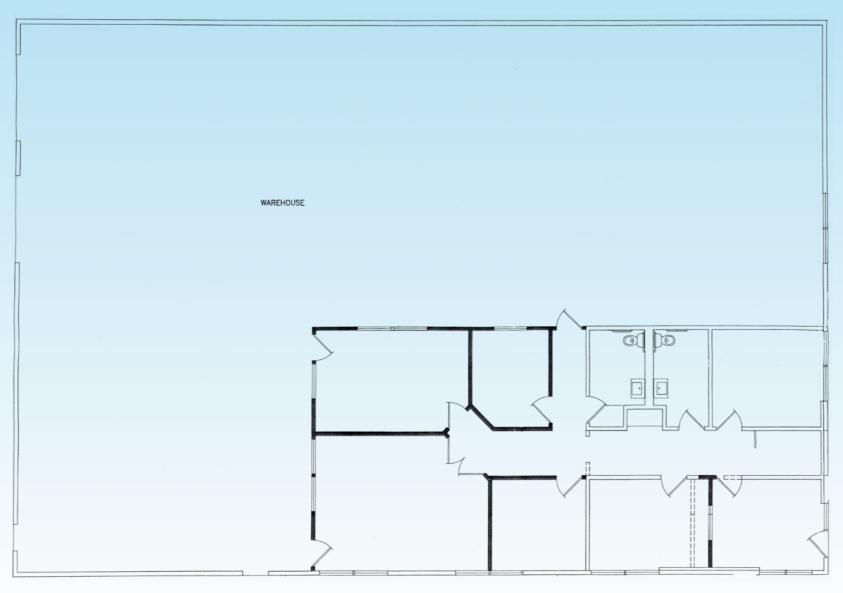

16 FT WAREHOUSE CLEARANCE HEIGHTS

CLOSE PROXIMITY TO NUMEROUS RETAIL OPPORTUNITIES

CLOSE PROXIMITY TO HIGHWAY 101

HIGH IMAGE IMPROVEMENTS

DOORS: 2

LM

POWER: 400A 277/480V