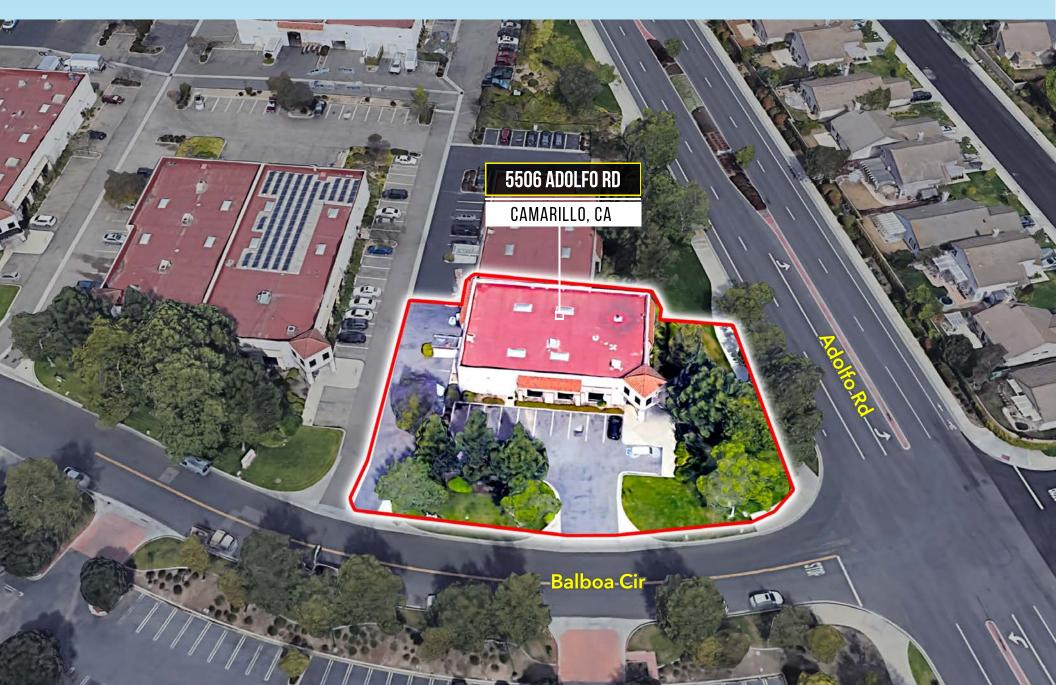

16 FT WAREHOUSE CLEARANCE HEIGHTS

CLOSE PROXIMITY TO NUMEROUS RETAIL OPPORTUNITIES

CLOSE PROXIMITY TO HIGHWAY 101

HIGH IMAGE IMPROVEMENTS

DOORS: 2

LM

POWER: 400A 277/480V