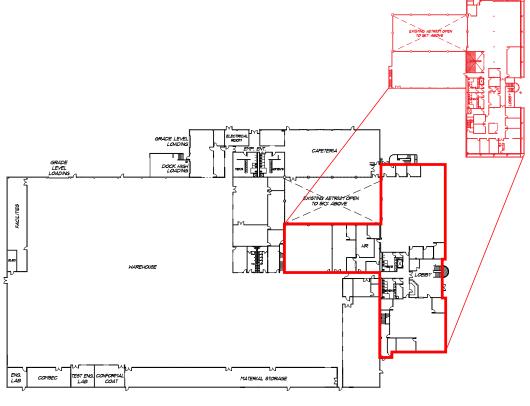

3890

# PROPERTY INFORMATION

| ADDRESS       | 200 Science Dr.,<br>Moorpark, CA 93021 |
|---------------|----------------------------------------|
| BUILDING SIZE | 115,538 SF                             |
| OFFICE SIZE   | 25,190 SF                              |
| MEZZANINE     | 12,290 SF                              |
| LAND          | 7.8 Acres                              |
| ZONING        | M1                                     |
| CLEAR HEIGHT  | 22 Feet                                |
| POWER         | 6,000 AMPs / 277-480v 3P4W             |
| LOADING       | 1 DH/2GL                               |
| PARKING       | 379 Stalls (3.3/1,000)                 |
| LEASE RATE    | \$1.15 PSF NNN                         |
|               |                                        |





FLOOR PLAN NOT TO SCALE

























200 SCIENCE DRIVE MOORPARK, CA 93021

#### MIKE TINGUS

PRINCIPAL 818.223.4380 MTINGUS@LEE-RE.COM WWW.MIKETINGUS.COM DRE# 01013724

### **GRANT FULKERSON, SIOR**

PRINCIPAL 818.304.4956 GFULKERSON@LEE-RE.COM WWW.FULKERSON-RE.COM DRE# 01483890