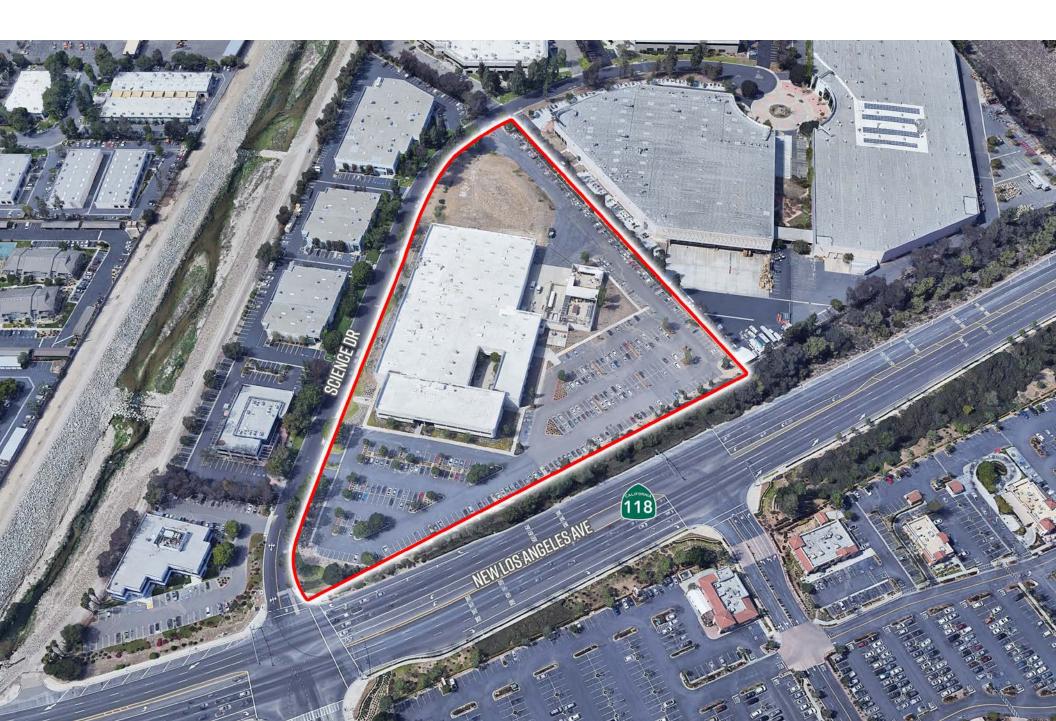

# PROPERTY INFORMATION

| ADDRESS       | 200 Science Dr.,<br>Moorpark, CA 93021 |
|---------------|----------------------------------------|
| BUILDING SIZE | 115,538 SF                             |
| OFFICE SIZE   | 25,190 SF                              |
| MEZZANINE     | 12,290 SF                              |
| LAND          | 7.8 Acres                              |
| ZONING        | M1                                     |
| CLEAR HEIGHT  | 22 Feet                                |
| POWER         | 6,000 AMPs / 277-480v 3P4W             |
| LOADING       | 1 DH/2GL                               |
| PARKING       | 379 Stalls (3.3/1,000)                 |
| LEASE RATE    | \$1.15 PSF NNN                         |
|               |                                        |