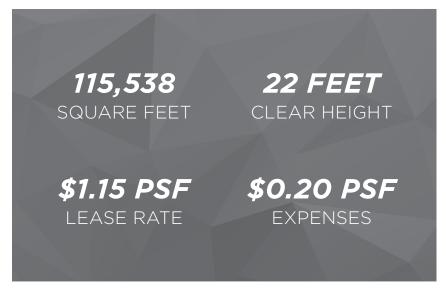

# PROPERTY INFORMATION

| ADDRESS       | 200 Science Dr.,<br>Moorpark, CA 93021 |
|---------------|----------------------------------------|
| BUILDING SIZE | 115,538 SF                             |
| OFFICE SIZE   | 25,190 SF                              |
| MEZZANINE     | 12,290 SF                              |
| LAND          | 7.8 Acres                              |
| ZONING        | M1                                     |
| CLEAR HEIGHT  | 22 Feet                                |
| POWER         | 6,000 AMPs / 277-480v 3P4W             |
| LOADING       | 1 DH/2GL                               |
| PARKING       | 379 Stalls (3.3/1,000)                 |
| LEASE RATE    | \$1.15 PSF NNN                         |
|               |                                        |