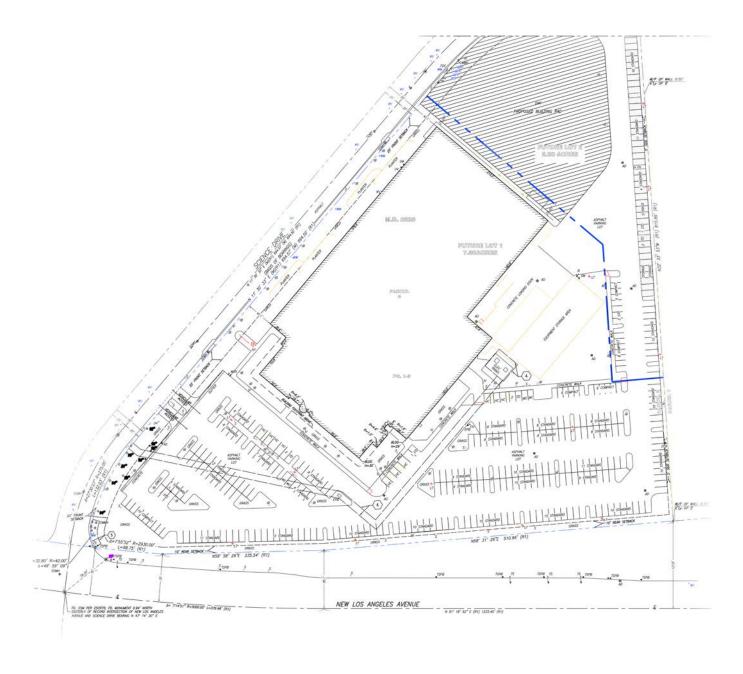

# PROPERTY INFORMATION

| ADDRESS       | 200 Science Dr.,<br>Moorpark, CA 93021 |
|---------------|----------------------------------------|
| BUILDING SIZE | 115,538 SF                             |
| OFFICE SIZE   | 25,190 SF                              |
| MEZZANINE     | 12,290 SF                              |
| LAND          | 7.8 Acres                              |
| ZONING        | M1                                     |
| CLEAR HEIGHT  | 22 Feet                                |
| POWER         | 6,000 AMPs / 277-480v 3P4W             |
| LOADING       | 1 DH/2GL                               |
| PARKING       | 379 Stalls (3.3/1,000)                 |
| LEASE RATE    | \$1.15 PSF NNN                         |
|               |                                        |