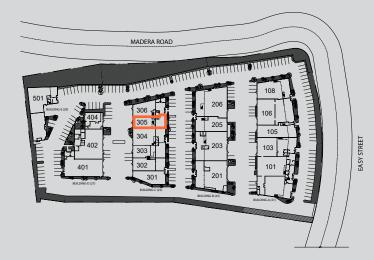

ipal 818.444.4912 CA License #01481476

BRYCE KOLB Associate 818.444.4931 CA License #02240862

#### **Multi-Tenant Industrial Property**

- High Image Professional Business Park
- Strategically Located Along Main Thoroughfare
- Gated Site Providing Additional Security
- Immediate Access to Highway 118 Via Madera Rd
- Near Numerous Retail Amenities
- Impressive Clearance Heights
  - Zoned GI-SP

### **Industrial for Sublease**

| Total SF:                      | 3,678 |
|--------------------------------|-------|
| Whse SF:                       | 1,871 |
| Ground Level Office SF:        | 849   |
| Mezzanine Level Office SF: 958 |       |
| Loading:                       | 1 GL  |

Lease Rate: \$1.42 PSF MG\*

\*Plus a \$0.11. per square foot estimated Common Area Maintenance (CAM) fee





# For Sublease

#### 25 W. EASY STREET, UNIT 305, SIMI VALLEY, CA

#### Ronald Reagan Fwy 118 Campus Park Dr SUBJECT Moorpark SUBJECT ONALD REAGAN FV 21-29 W. Easy Street 21-29 W. Easy Street W Los Ange Simi Valley, CA Simi Valley, CA E High S 118 Cochran S W Easy St Simi Valley Moomark

VENTURA COUNTY