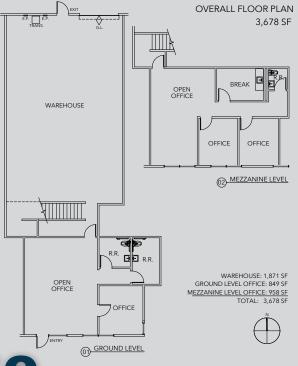

### **Industrial for Sublease**

| Total SF:                      | 3,678 |
|--------------------------------|-------|
| Whse SF:                       | 1,871 |
| Ground Level Office SF:        | 849   |
| Mezzanine Level Office SF: 958 |       |
| Loading:                       | 1 GL  |

Lease Rate: \$1.42 PSF MG\*

\*Plus a \$0.11. per square foot estimated Common Area Maintenance (CAM) fee