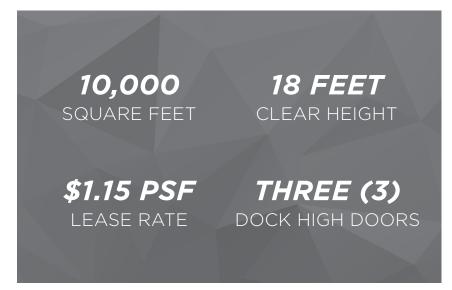

## PROPERTY INFORMATION

| ADDRESS        | 5301 Maureen Lane,<br>Moorpark, CA 93021 |
|----------------|------------------------------------------|
| AVAILABLE SIZE | 10,000 SF                                |
| OFFICE         | 600 SF                                   |
| LAND           | P.O.L.                                   |
| CLEAR HEIGHT   | 18 Feet                                  |
| POWER          | 200 AMPS 277-480v 3P4W                   |
| LOADING        | Three (3) Dock, One (1) GL               |
| PARKING        | 10 Stalls                                |
| LEASE RATE     | \$1.15 PSF MG                            |
|                |                                          |