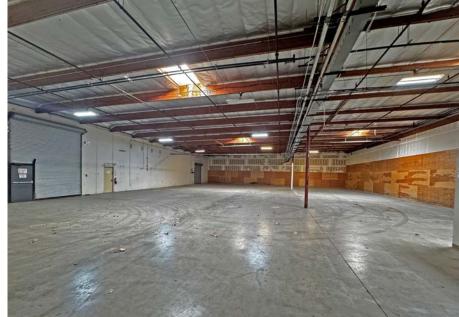

## PROPERTY INFORMATION

| ADDRESS        | 5301 Maureen Lane,<br>Moorpark, CA 93021 |
|----------------|------------------------------------------|
| AVAILABLE SIZE | 10,000 SF                                |
| OFFICE         | 600 SF                                   |
| LAND           | P.O.L.                                   |
| CLEAR HEIGHT   | 18 Feet                                  |
| POWER          | 200 AMPS 277-480v 3P4W                   |
| LOADING        | Three (3) Dock, One (1) GL               |
| PARKING        | 10 Stalls                                |
| LEASE RATE     | \$1.15 PSF MG                            |
|                |                                          |