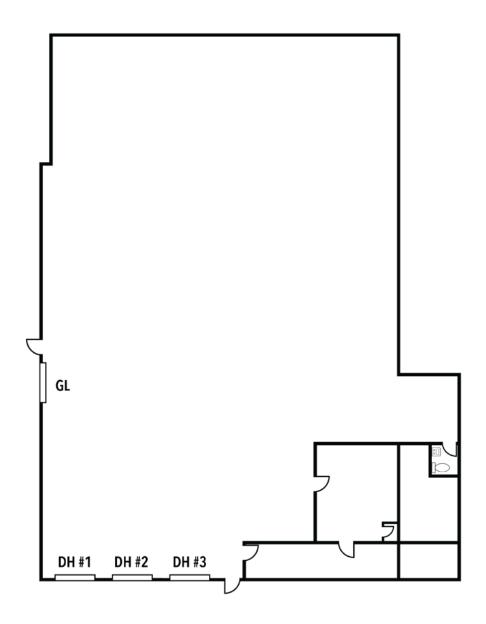

## PROPERTY INFORMATION

| ADDRESS        | 5301 Maureen Lane,<br>Moorpark, CA 93021 |
|----------------|------------------------------------------|
| AVAILABLE SIZE | 10,000 SF                                |
| OFFICE         | 600 SF                                   |
| LAND           | P.O.L.                                   |
| CLEAR HEIGHT   | 18 Feet                                  |
| POWER          | 200 AMPS 277-480v 3P4W                   |
| LOADING        | Three (3) Dock, One (1) GL               |
| PARKING        | 10 Stalls                                |
| LEASE RATE     | \$1.15 PSF MG                            |
|                |                                          |