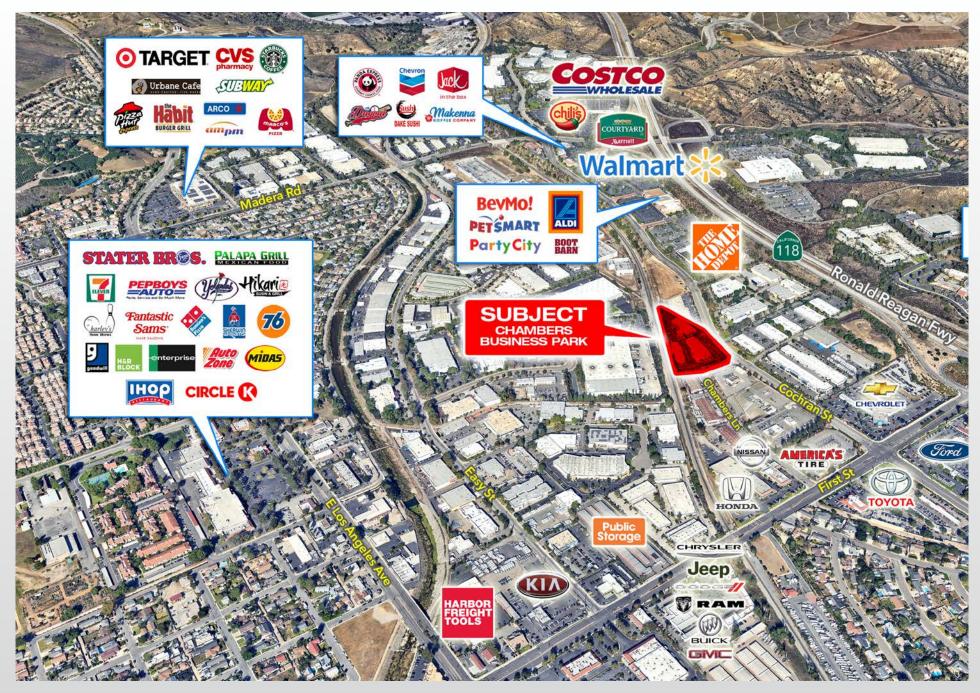

SUPERB STREET IDENTITY (13K + CARS/DAY) NUMEROUS RETAIL AMENITIES NEARBY

IMMEDIATE ACCESS TO HIGHWAY 118 PARKING STALLS: 3/1,000

CLEAR HEIGHT: 18' - 24'

| UNIT    | UNIT SIZE | 1ST FLOOR OFFICE | MEZZANINE | WAREHOUSE | LOADING | PARKING   | POWER | HEIGHT | LEASE RATE       |
|---------|-----------|------------------|-----------|-----------|---------|-----------|-------|--------|------------------|
| 320     | 2,942     | 453              | N/A       | 2,489     | 1 GL    | 6 Stalls  | 200 A | 18'    | \$1.65 PSF Gross |
| 120     | 5,258     | 1,000            | 999       | 3,259     | 2 GL    | 11 Stalls | 200 A | 24'    | \$1.65 PSF Gross |
| 130     | 4,693     | 974              | 983       | 2,736     | 2 GL    | 9 Stalls  | 200 A | 24'    | \$1.65 PSF Gross |
| 120/130 | 9,951     | 1,974            | 1,982     | 5,995     | 4 GL    | 20 Stalls | 400 A | 24'    | \$1.65 PSF Gross |