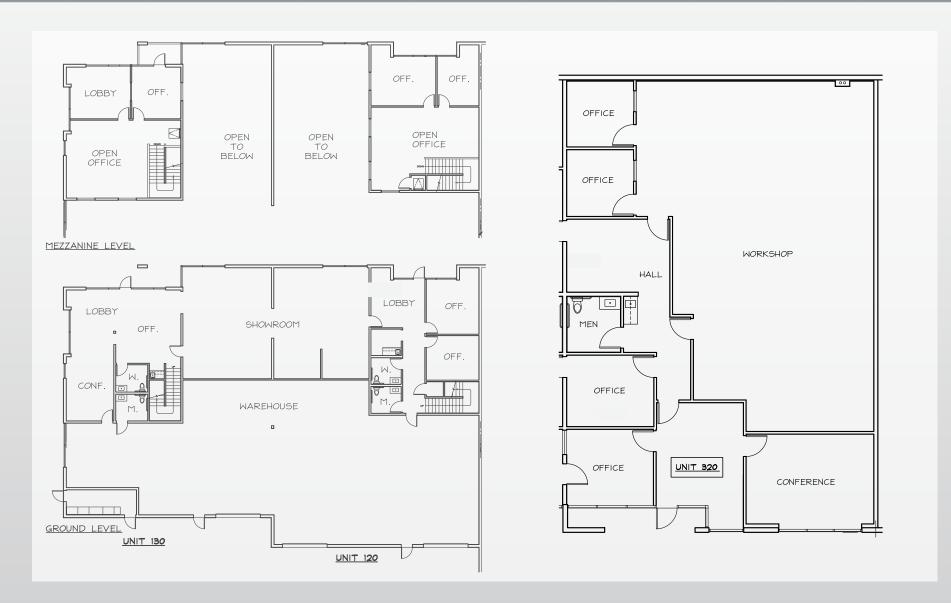

SUPERB STREET IDENTITY (13K + CARS/DAY) NUMEROUS RETAIL AMENITIES NEARBY

IMMEDIATE ACCESS TO HIGHWAY 118 PARKING STALLS: 3/1,000

CLEAR HEIGHT: 18' - 24'

| UNIT    | UNIT SIZE | 1ST FLOOR OFFICE | MEZZANINE | WAREHOUSE | LOADING | PARKING   | POWER | HEIGHT | LEASE RATE       |
|---------|-----------|------------------|-----------|-----------|---------|-----------|-------|--------|------------------|
| 320     | 2,942     | 453              | N/A       | 2,489     | 1 GL    | 6 Stalls  | 200 A | 18'    | \$1.65 PSF Gross |
| 120     | 5,258     | 1,000            | 999       | 3,259     | 2 GL    | 11 Stalls | 200 A | 24'    | \$1.65 PSF Gross |
| 130     | 4,693     | 974              | 983       | 2,736     | 2 GL    | 9 Stalls  | 200 A | 24'    | \$1.65 PSF Gross |
| 120/130 | 9,951     | 1,974            | 1,982     | 5,995     | 4 GL    | 20 Stalls | 400 A | 24'    | \$1.65 PSF Gross |