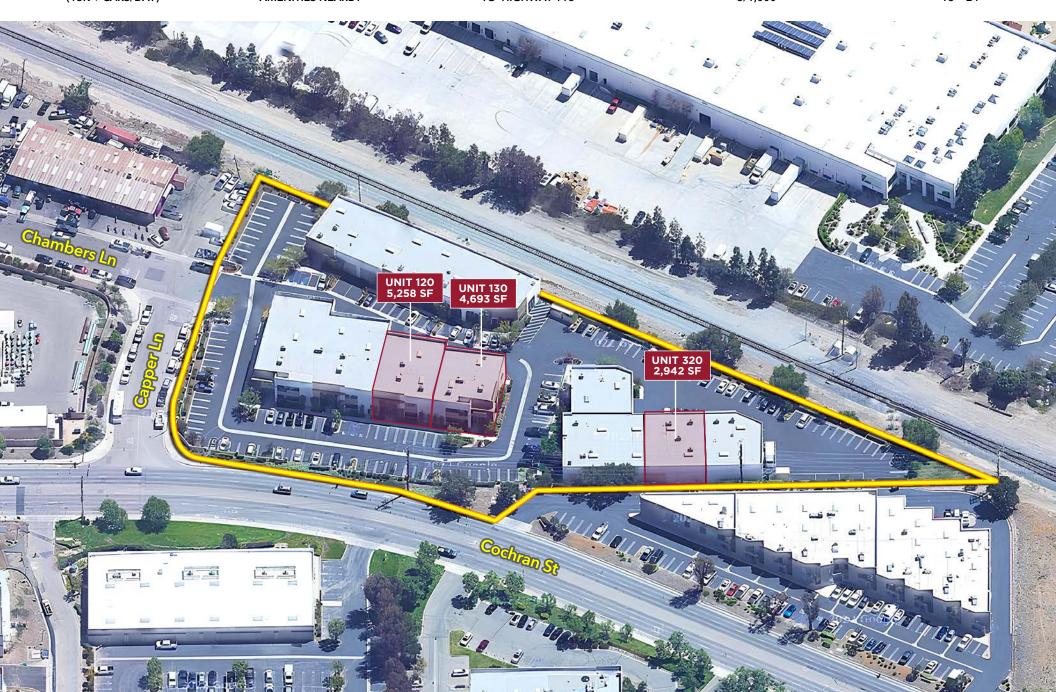

SUPERB STREET IDENTITY (13K + CARS/DAY) NUMEROUS RETAIL AMENITIES NEARBY

IMMEDIATE ACCESS TO HIGHWAY 118 PARKING STALLS: 3/1,000

CLEAR HEIGHT: 18' - 24'

| UNIT    | UNIT SIZE | 1ST FLOOR OFFICE | MEZZANINE | WAREHOUSE | LOADING | PARKING   | POWER | HEIGHT | LEASE RATE       |
|---------|-----------|------------------|-----------|-----------|---------|-----------|-------|--------|------------------|
| 320     | 2,942     | 453              | N/A       | 2,489     | 1 GL    | 6 Stalls  | 200 A | 18'    | \$1.65 PSF Gross |
| 120     | 5,258     | 1,000            | 999       | 3,259     | 2 GL    | 11 Stalls | 200 A | 24'    | \$1.65 PSF Gross |
| 130     | 4,693     | 974              | 983       | 2,736     | 2 GL    | 9 Stalls  | 200 A | 24'    | \$1.65 PSF Gross |
| 120/130 | 9,951     | 1,974            | 1,982     | 5,995     | 4 GL    | 20 Stalls | 400 A | 24'    | \$1.65 PSF Gross |